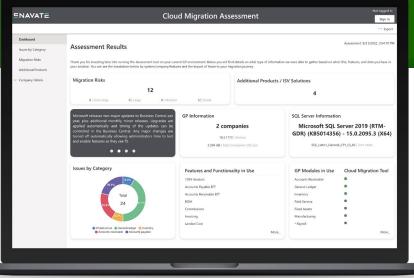

# Migration Assessment: Free, Quick and Simple

- **SAVES TIME AND MONEY on discovery**
- **REMOVES GUESSWORK** on your migration path
- PROACTIVELY ADDRESS concerns and identify roadblocks
- PROVIDES GUIDANCE on your journey to the cloud and reduces uncertainty
- https://bcmigrationassessments.com/