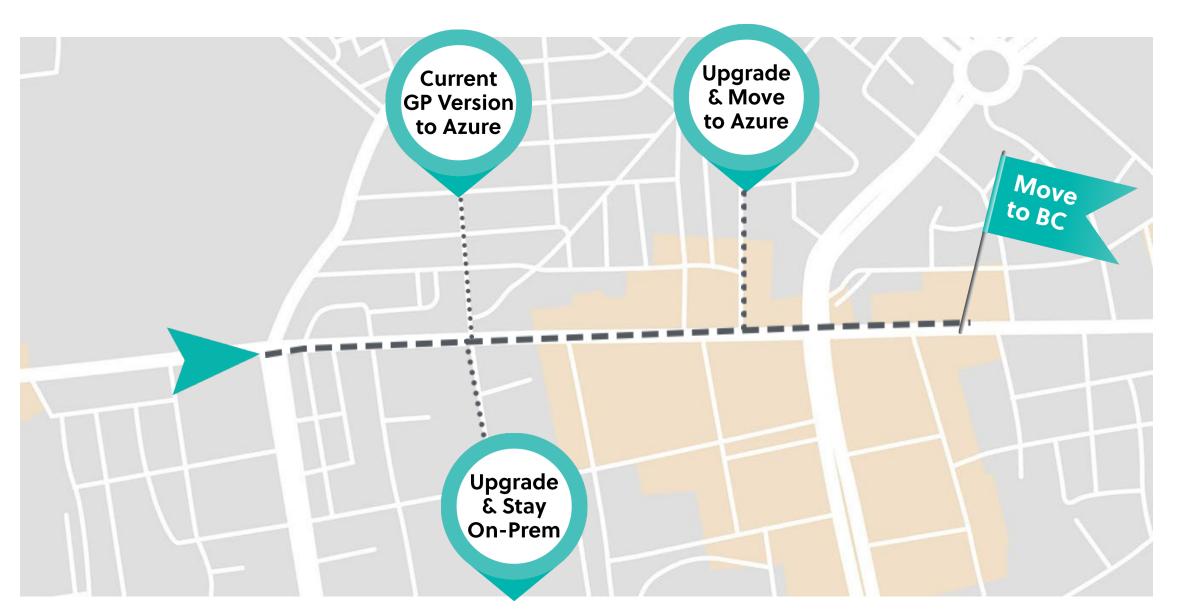

# Which ERP Path is right for me?

- Direct to Dynamics 365 in the Cloud
- Dynamics 365 on Premise
- GP/SL/NAV/AX to Azure laaS as a mid-term strategy

#### **Your Migration Path - It's Your Choice**