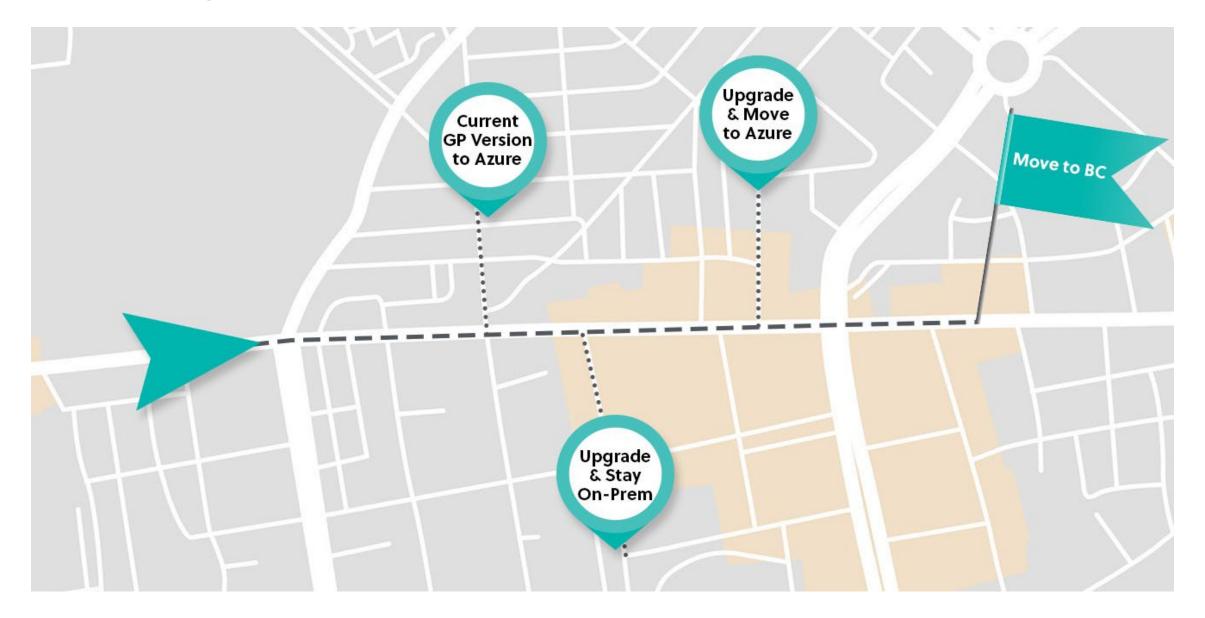

#### **Your Migration Path - It's Your Choice**

#### Your Migration Path- It's Your Choice

PROS

PROS

PROS

- Low-cost option to gain several cloud benefits include security and IT cost reduction
- Extend life of GP Access to the latest  $\succ$ **GP** features