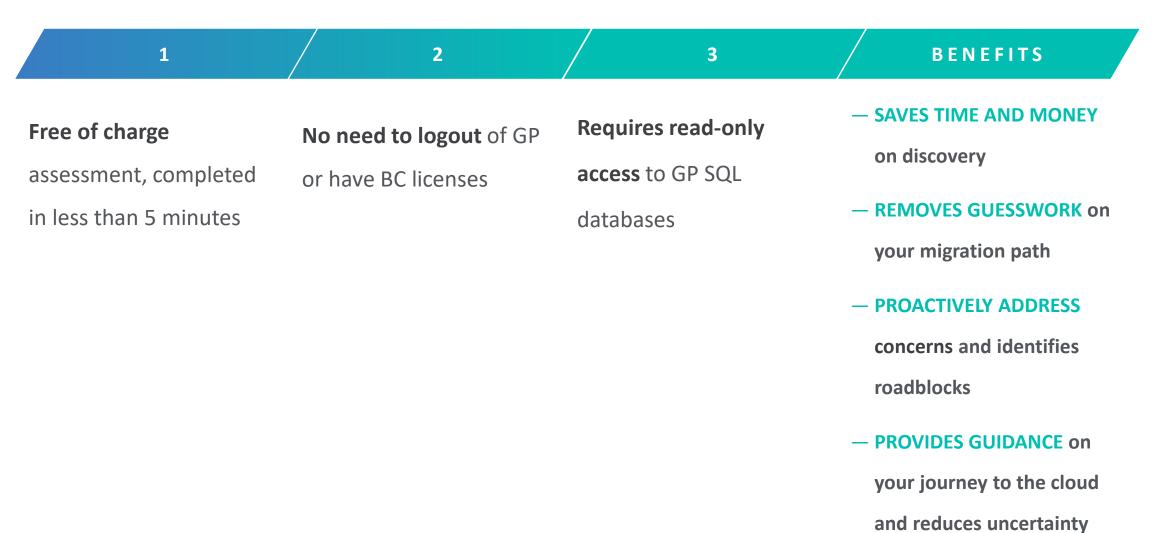

### **Simplicity of the Cloud Migration Assessment**

#### **Simplicity of the BC Cloud Migration**

2 3 BENEFITS 1 **Complete the Migration: Define the Scope: Complete the FREE** XCELERATE RAPID **Assessment:** After the Scope has Verify and validate **MIGRATION** been defined and data from GP to BC Quick/easy tool to run Methodology agreed; services Look at Initiate, Informed decision by PREDICTABLE FIXED kickoff migrate, implement, taking away risks and **PRICE** approach Training and Support deploy and Go Live unforeseen situations to go Live in Business PHASED APPROACH timelines and Central scheduling **OPTIONS** based on complexity