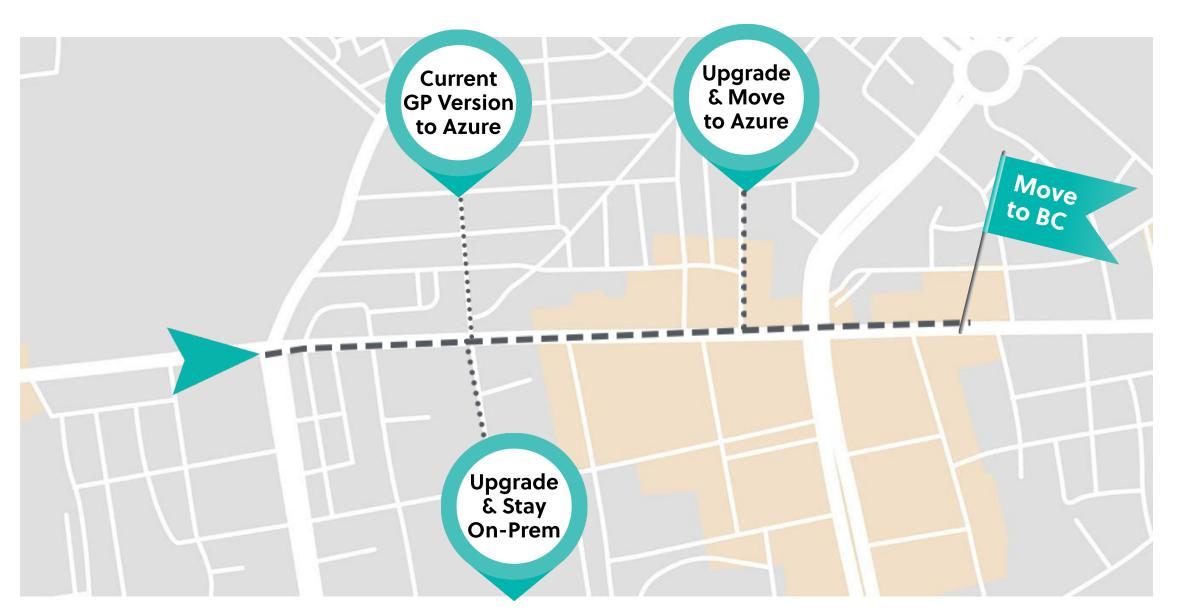

#### **Your Migration Path - It's Your Choice**

#### Your Migration Path- It's Your Choice

PROS

PROS

PROS

- Low-cost option to gain several cloud benefits include security and IT cost reduction
- Extend life of GP Access to the latest  $\succ$ **GP** features