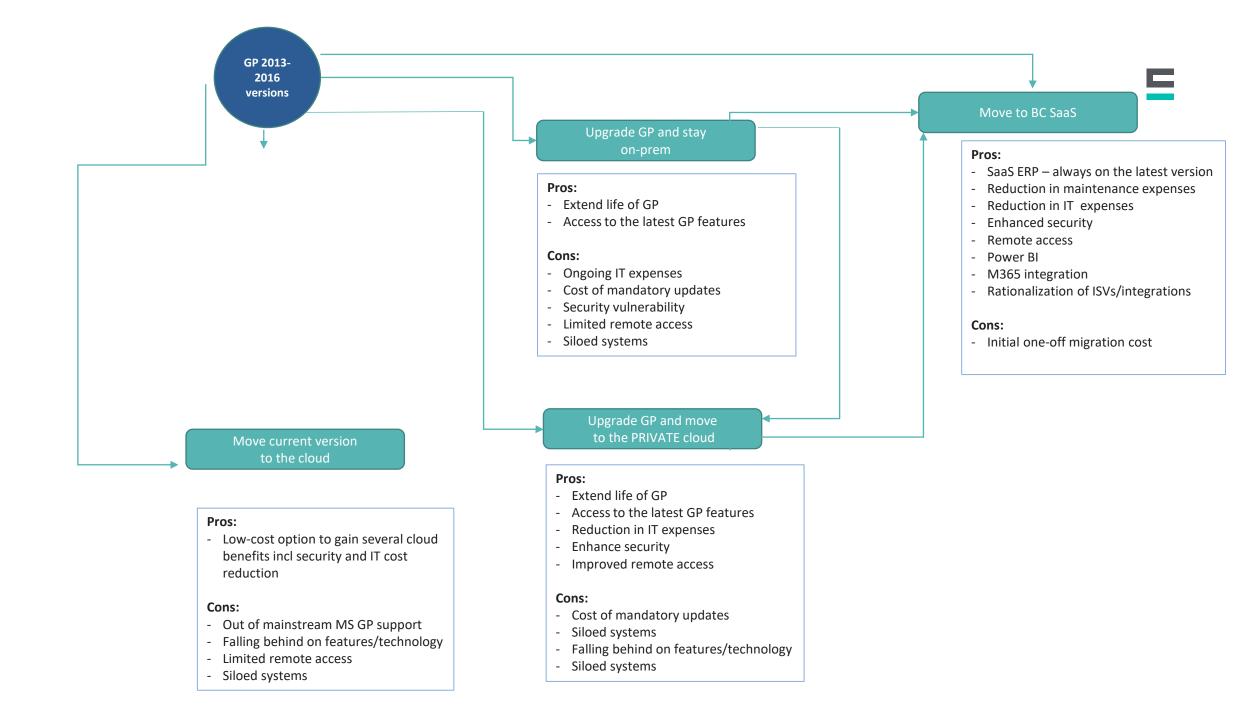

#### **Your Migration Path - It's Your Choice**

#### Your Migration Path- It's Your Choice

PROS

PROS

PROS

- Low-cost option to gain several cloud benefits include security and IT cost reduction
- Extend life of GP Access to the latest  $\succ$ **GP** features

- **Reduction in IT** expenses
- **Enhance security**
- Improved remote access

- SaaS ERP always on the latest version
- Reduction in maintenance expenses
- Reduction in IT expenses
- Enhanced security
- Remote access
- $\succ$ Power Bl
- Microsoft 365 integration
- **Rationalization of ISVs/integrations**