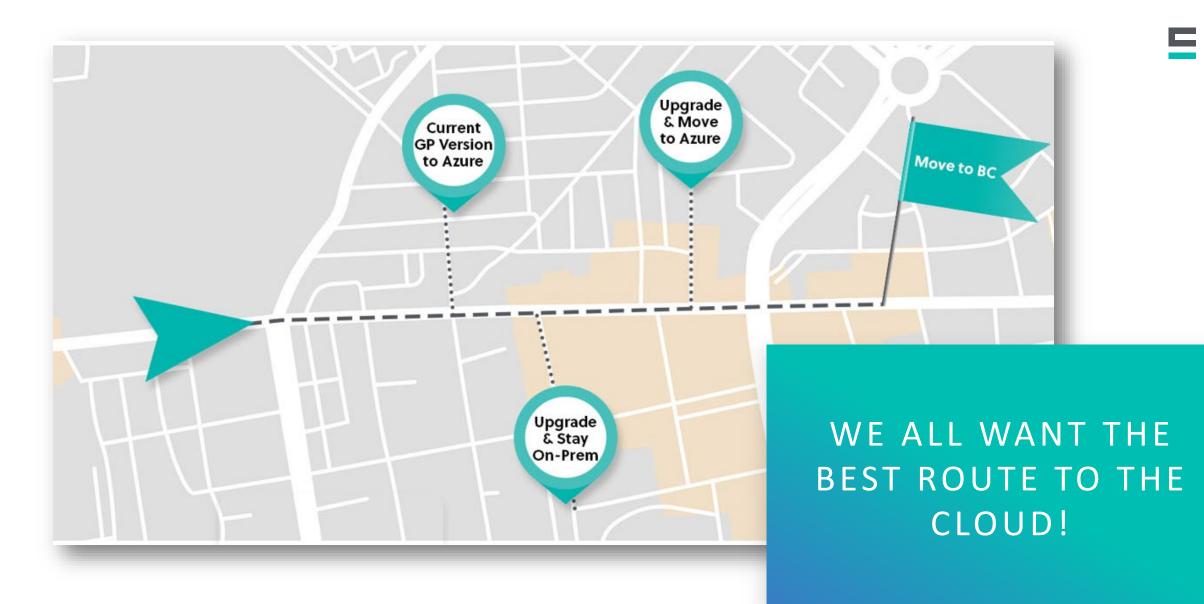

#### **Your Migration Path - It's Your Choice**

#### Your Migration Path- It's Your Choice

PROS

PROS

PROS

- Low-cost option to gain several cloud benefits include security and IT cost reduction
- Extend life of GP Access to the latest  $\succ$ **GP** features